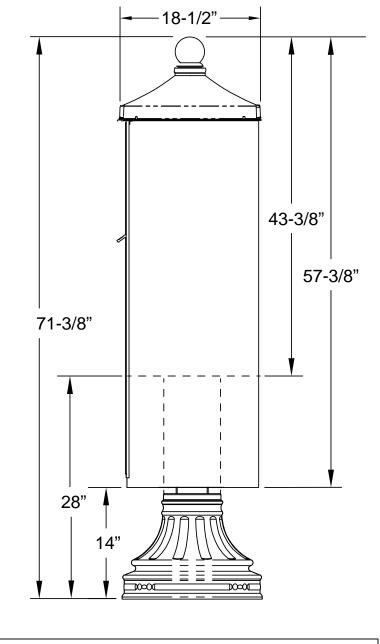

262-782-6510 Toll Free: 800-571-0147

1553 E. Racine Ave. Waukesha, WI 53186

## Overall w/ Recommended Clearance: 1' 5-3/8"



1590-T1V2

## **Configuration Details:**

Product Type: Cluster Box Units
 Installation: Mounted on a pedestal

3. Finish: tbd

4. Locks: Standard Cam Lock, 3 keys

5. Door ld: tbd

**6. Master Door:** Prepared for USPS Master Lock **Note:** Number placement on drawing does not represent

the final position of the engraving/decals.

## **Models Used:**

**Door Sizes Used:** 

**(1)** 1590-T1V2

(2) 19-5/8" Parcel

## DO NOT SCALE OFF DRAWING



| ELEVATION: Elevation   MAILBOXES: 0   PARCELS: 2                                                                                            |                            |              |
|---------------------------------------------------------------------------------------------------------------------------------------------|----------------------------|--------------|
|                                                                                                                                             |                            |              |
| PROJECT NAME: Product Cutsheet                                                                                                              |                            | DRAWN BY:    |
| FLORENCE  = CORPORATION  5935 Corporate Driv